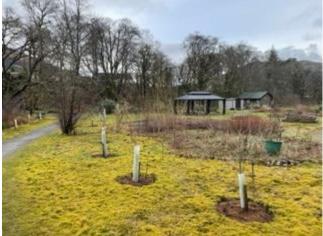

## Lochgoilhead Community Gardens

Image of Social space and sheds- the path is

adjacent to the river.

View to the Curling pond and wetland area

Interpretation at the Curling pond

Wetland area, bug hotel and bridge