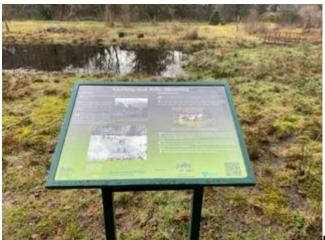

## Lochgoilhead Community Gardens

Image of Social space and sheds- the path is

adjacent to the river.

View to the Curling pond and wetland area

Interpretation at the Curling pond

Wetland area, bug hotel and bridge