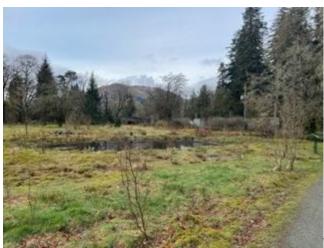

## Lochgoilhead Community Gardens

Image of Social space and sheds- the path is

adjacent to the river.

View to the Curling pond and wetland area

Interpretation at the Curling pond

Wetland area, bug hotel and bridge

| This image cannot currently be displayed. |                             |
|-------------------------------------------|-----------------------------|
|                                           |                             |
|                                           |                             |
|                                           |                             |
|                                           |                             |
|                                           |                             |
|                                           |                             |
|                                           |                             |
|                                           |                             |
|                                           |                             |
|                                           |                             |
|                                           | Curling pond and buildings. |