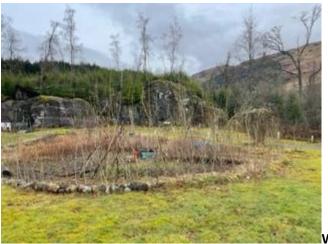

## Lochgoilhead Community Gardens

Image of Social space and sheds- the path is

adjacent to the river.

View to the Curling pond and wetland area

Interpretation at the Curling pond

Wetland area, bug hotel and bridge

Willow feature

Social space and raised beds

Interpretation and Beehives.