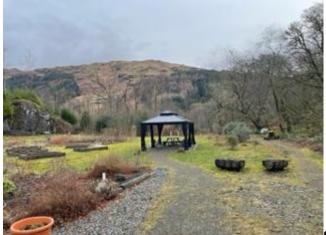

## Lochgoilhead Community Gardens

Image of Social space and sheds- the path is

adjacent to the river.

View to the Curling pond and wetland area

Interpretation at the Curling pond

Wetland area, bug hotel and bridge

Willow feature

Social space and raised beds

Interpretation and Beehives.