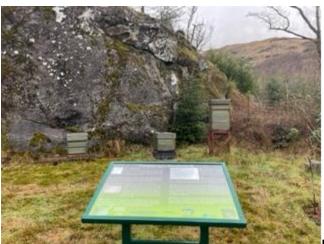

## Lochgoilhead Community Gardens

Image of Social space and sheds- the path is

adjacent to the river.

View to the Curling pond and wetland area

Interpretation at the Curling pond

Wetland area, bug hotel and bridge

Willow feature

Social space and raised beds

Interpretation and Beehives.